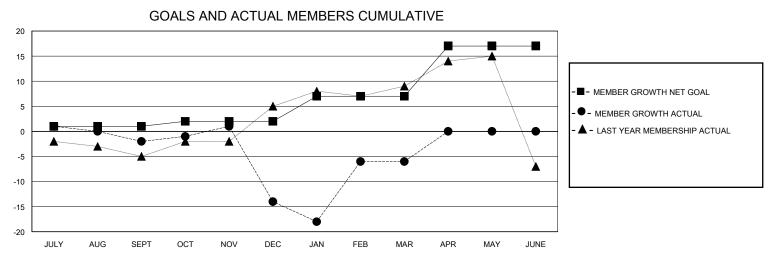

| GMT:          |               |             | GMT CA        |                       |                       |                         |                                                    |  |  |
|---------------|---------------|-------------|---------------|-----------------------|-----------------------|-------------------------|----------------------------------------------------|--|--|
|               | Club          | s           |               | Members               |                       |                         |                                                    |  |  |
|               | RESULTS FOR   | R 2023-2024 |               | RESULTS FOR 2023-2024 |                       |                         |                                                    |  |  |
| QUARTER       | NEW CLUB GOAL | NEW CLUBS   | DROPPED CLUBS | QUARTER MEMBI         | ER GROWTH NET<br>GOAL | MEMBER GROWTH<br>ACTUAL | DROPPED<br>MEMBERS ACTUAL<br>(including transfers) |  |  |
| JULY/AUG/SEPT | 0             | 0           | 0             | JULY/AUG/SEPT         | 1                     | 4                       | 6                                                  |  |  |

0

OCT/NOV/DEC

JAN/FEB/MAR

APR/MAY/JUNE

10

0

0

OCT/NOV/DEC

JAN/FEB/MAR

APR/MAY/JUNE